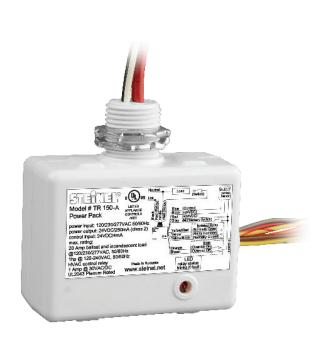

The TR 150-A is a full featured power pack with an isolated relay that provides power to STEINEL low voltage occupancy sensors and other control devices. They are Class 2 output power supplies, suitable for parallel interconnection.

The power packs switch the load(s) ON and OFF in response to signals from the control devices.

All wires have UL Style 1659, 250°C, 600V insulation:

- 18 AWG: Black for Line and White for Neutral
- 12 AWG: two Red wires for normally open dry contact from the 20A relay
- 22 AWG: 9 low voltage conductors: Red (+24VDC), Black (-24 VDC), Blue (Control Input), Orange (Force On), Brown (Force Off), Gray (Momentary Switch Input), Yellow (Isolated Relay Common), Yellow with Red Stripes (Normally Open Isolated Relay), Yellow with Black Stripes (Normally Closed Isolated Relay)

#### **Key Features:**

- Automatic ON / OFF operation
- LED status indicator
- Built-in isolated relay for use with HVAC controls and other low voltage devices
- Force ON and force OFF control inputs allow for integration with a building automation system for time of day control or load shed applications.
- Switching is performed at, or close to, the zero-cross of the AC waveform in order to improve relay performance
- 1/2 inch threaded nipple and two lock nuts are used to secure to a standard 1/2" knockout
- Low voltage momentary switch input allows for manual control
- Power supply provides up to 250mA of 24VDC to low voltage controls
- 20 A receptical load control rated