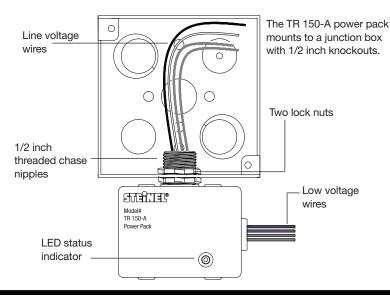

## **Product Overview & Mounting**

#### **Key Features:**

- Automatic ON / OFF operation
- LED status indicator
- Built-in isolated relay for use with HVAC controls and other low voltage devices
- Force ON and force OFF control inputs allow for integration with a building automation system for time of day control or load shed applications.
- Switching is performed at, or close to, the zero-cross of the AC waveform in order to improve relay performance
- 1/2 inch threaded nipple and two lock nuts are used to secure to a standard 1/2" knockout
- Low voltage momentary switch input allows for manual control
- Power supply provides up to 250mA of 24VDC to low voltage controls
- 20 A receptical load control rated