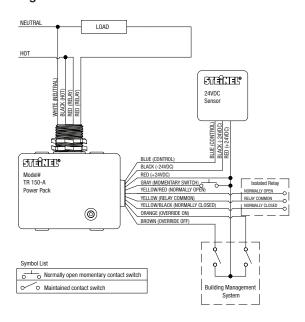

The power packs switch the load(s) ON and OFF in response to signals from the control devices.

All wires have UL Style 1659, 250°C, 600V insulation:

- 18 AWG: Black for Line and White for Neutral
- 12 AWG: two Red wires for normally open dry contact from the 20A relay
- 22 AWG: 9 low voltage conductors: Red (+24VDC), Black (-24 VDC), Blue (Control Input), Orange (Force On), Brown (Force Off), Gray (Momentary Switch Input), Yellow (Isolated Relay Common), Yellow with Red Stripes (Normally Open Isolated Relay), Yellow with Black Stripes (Normally Closed Isolated Relay)

Operating Mode