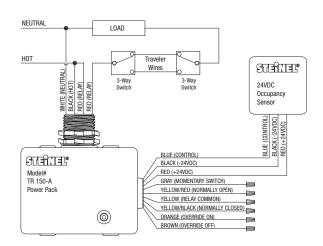

The power packs switch the load(s) ON and OFF in response to signals from the control devices.

All wires have UL Style 1659, 250°C, 600V insulation:

- 18 AWG: Black for Line and White for Neutral
- 12 AWG: two Red wires for normally open dry contact from the 20A relay
- 22 AWG: 9 low voltage conductors: Red (+24VDC), Black (-24 VDC), Blue (Control Input), Orange (Force On), Brown (Force Off), Gray (Momentary Switch Input), Yellow (Isolated Relay Common), Yellow with Red Stripes (Normally Open Isolated Relay), Yellow with Black Stripes (Normally Closed Isolated Relay)

#### Low Voltage 3-Way Wiring

#### Line Voltage 3-Way Wiring