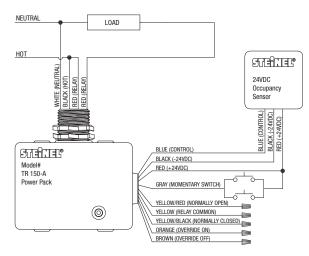

The power packs switch the load(s) ON and OFF in response to signals from the control devices.

All wires have UL Style 1659, 250°C, 600V insulation:

- 18 AWG: Black for Line and White for Neutral
- 12 AWG: two Red wires for normally open dry contact from the 20A relay
- 22 AWG: 9 low voltage conductors: Red (+24VDC), Black (-24 VDC), Blue (Control Input), Orange (Force On), Brown (Force Off), Gray (Momentary Switch Input), Yellow (Isolated Relay Common), Yellow with Red Stripes (Normally Open Isolated Relay), Yellow with Black Stripes (Normally Closed Isolated Relay)

#### Low Voltage Automatic ON A/B Switching