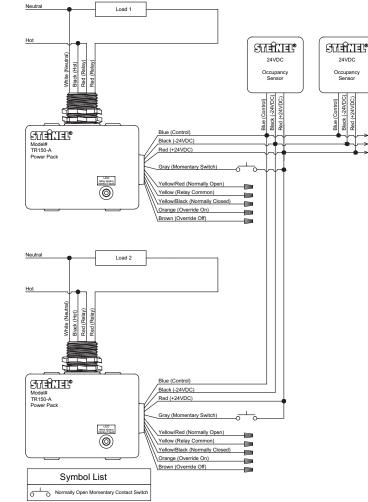

#### Low Voltage Automatic ON A/B Switching

#### Low Voltage 3-Way Wiring

#### Line Voltage 3-Way Wiring